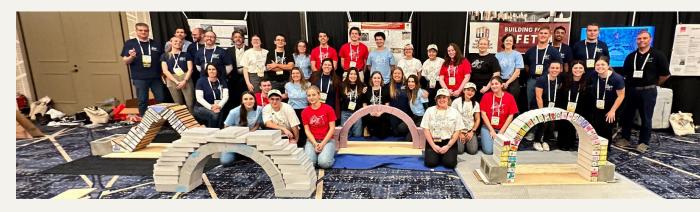

### PETC STUDENT DESIGN-BUILD COMPETITION

The Preservation Engineering Technical Committee (PETC) Student Design-Build Competition is a hands- on challenge to post-secondary students interested in historic buildings and structures. Teams of students analyze an existing masonry arch and design their own arch structure before the conference. Top teams are brought to the Conference for on-site building and testing of their structures and a variety of educational and networking activities with peers and professionals.