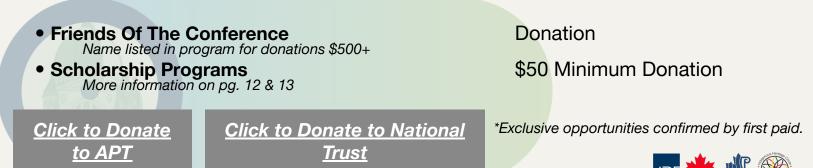

## **DONATION OPPORTUNITIES**

Contribute directly to the organizations or to one of the scholarship programs.

## **DONATION OPPORTUNITIES**

#### Click to Donate to APT

Through the Student Scholarships Program, post-secondary students in the field of historic preservation/conservation are invited to submit abstracts that illustrate research or a project that they have developed to address an aspect of preservation/conservation technology. The selected student abstracts will receive a full complimentary registration and travel expenses for the APT Annual Conference as well as a one-year APT membership. Each APT Student Scholar is paired with a mentor from the APT College of Fellows to guide the development of their oral presentation, which is given during one of the Conference paper sessions.

**Click to Donate to National Trust** 