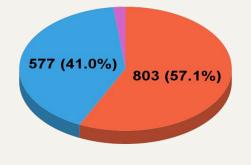

## **Combined Attendance Demographics of 2023 Individual Annual Conferences:**

**Combined Digital Reach:** 

36,000+

Geography

**Combined Email Reach:** 

21,000+

| Architect/Engineer/Heritage Consultant              |     |  |
|-----------------------------------------------------|-----|--|
| Industry – Development, Construction, Products      | 17% |  |
| Government Representatives & Urban Planners         |     |  |
| University/College (Professor, Instructor, Student) | 11% |  |
| Advocate/Heritage Org. Admin/Museum/Volunteer       | 16% |  |